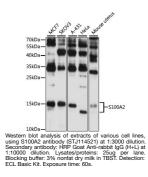

Product Type
 Primary antibodies

 Short Description
 Rabbit polyclonal antibody anti-S100A2 (1-97) is suitable for use in Western Blot.

 Applications
 WB

 Host/Source
 Rabbit

 Reactivity
 Human, Mouse

## **PRODUCT PROPERTIES**

 Clonality
 Polyclonal

 Clone ID
 Polyclonal

 Concentration
 Conjugated

 Purification
 Affinity purification

 Dilution Range
 WB 1:1000-1:2000

 Formulation
 PBS containing 0.02% Sodium Azide, 50% Glycerol, pH7.3.

 Isotype
 Igg

 Storage Instruction
 Store in a freezer at-20°C and avoid freeze-thaw cycles.

## **TARGET INFORMATION**

 Gene ID
 6273

 Gene Symbol
 \$100A2

 Uniprot ID
 \$10A2\_HUMAN

 Immunogen Region
 Recombinant fusion protein containing a sequence corresponding to amino acids 1-97 of human \$100A2 (NP\_005969.1).

 Immunogen Sequence



This product is suitable for in-vitro studies under the RESEARCH USE ONLY [RUO] licence. This product must not be used as for diagnostic or other medical purposes. St John's Laboratory Ltd, Knowledge Dock Business Centre, University Way, London, E16 2RD | Tel: 0208 223 3081