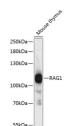

## Anti-RAG1 antibody (1-270) (STJ114520)

## **GENERAL INFORMATION**

Product Type Primary antibodies

Short Description Rabbit polyclonal antibody anti-RAG1 (1-270) is suitable for use in Western Blot.

Applications WB Host/Source Rabbit Reactivity Mouse

## **PRODUCT PROPERTIES**

Clonality Polyclonal

Clone ID Concentration

Conjugation Unconjugated

Purification Affinity purification Dilution Range WB 1:1000-1:3000

Formulation PBS containing 0.02% Sodium Azide, 50% Glycerol, pH7.3.