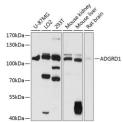

Sequence

Western blot analysis of extracts of various cell lines using ADGRD antibody (STJ1114503) at 1.1000 dilution Secondary antibody: HRP Goat Anti-rabbit IgG (H+L) a 1:10000 dilution Lysates/proteins: 250g per lane Blocking buffer: 3% norfat dry milk in TBST. Detection