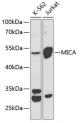

## Anti-MICA antibody (24-307) (STJ114496)

## **GENERAL INFORMATION**

Product Type Primary antibodies

Short Description Rabbit polyclonal antibody anti-MICA (24-307) is suitable for use in Western Blot and Immunohistochemistry.

Applications WB, IHC Host/Source Rabbit Reactivity Human, Mouse

## **TARGET INFORMATION**

Gene ID 100507436 Gene Symbol MICA

Uniprot ID MICA\_HUMAN

Immunogen Recombinant fusion protein containing a sequence corresponding to amino acids 24-307 of human MICA (NP\_000238.1).