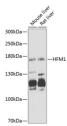

## Anti-HFM1 antibody (1-240) (STJ114488)

## **GENERAL INFORMATION**

Product Type Primary antibodies

Short Description Rabbit polyclonal antibody anti-HFM1 (1-240) is suitable for use in Western Blot.

Applications WB Host/Source Rabbit Reactivity Mouse, Rat