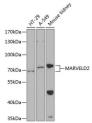

Immunogen Region 1-195 Specificity Immunogen Sequence

m blot analysis of extracts of various MARVELD2 antibody (STJ114486).n. Secondary antibody: HRP Goat Hat at 1:10000 dilution. Lysates/proteins: Blothing buffer: 3% nonfat dry millibion: ECL Basic Kit. Exposure time: 60s