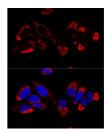

## **GENERAL INFORMATION**

Product Type Primary antibodies

Short Description Rabbit polyclonal antibody anti-UQCR10 (1-63) is suitable for use in Western Blot, Immunohistochemistry and

Immunofluorescence.

Applications WB, IHC, IF Host/Source Rabbit

Reactivity Human, Mouse, Rat