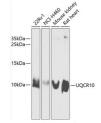

## Anti-UQCR10 antibody (1-63) (STJ114461)

## **GENERAL INFORMATION**

Product Type Primary antibodies

Short Description Rabbit polyclonal antibody anti-UQCR10 (1-63) is suitable for use in Western Blot, Immunohistochemistry and

Immunofluorescence.

Applications WB, IHC, IF Host/Source Rabbit

Reactivity Human, Mouse, Rat

## **PRODUCT PROPERTIES**

Clonality Polyclonal

Clone ID Concentration

Conjugation Unconjugated Purification Affinity purification Dilution Range WB 1:500-1:2000

IHC 1:50-1:200 IF 1:50-1:200

Formulation PBS containing 0.02% Sodium Azide, 50% Glycerol, pH7.3.

## **TARGET INFORMATION**

Gene ID 29796 Gene Symbol UQCR10 Uniprot ID QCR9\_HUMAN

Immunogen Recombinant fusion protein containing a sequence corresponding to amino acids 1-63 of human UQCR10 (NP\_037519.2).