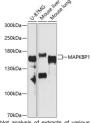

INFORMATION**

Product Type Primary antibodies

Short Description Rabbit polyclonal antibody anti-MAPKBP1 (1-100) is suitable for use in Western Blot.

Applications WB Host/Source Rabbit Reactivity Human, Mouse

## **PRODUCT PROPERTIES**

Clonality Polyclonal

Clone ID

Concentration

Conjugation Unconjugated Purification Affinity purification Dilution Range WB 1:500-1:2000

Formulation PBS containing 0.02% Sodium Azide, 50% Glycerol, pH7.3.

Isotype IgG

Storage Instruction Store in a freezer at-20°C and avoid freeze-thaw cycles.

## **TARGET INFORMATION**

Gene ID 23005 Gene Symbol MAPKBP1 Uniprot ID MABP1\_HUMAN

Immunogen A synthetic peptide corresponding to a sequence within amino acids 1-100 of human MAPKBP1 (NP\_001122080.1). Immunogen Region 1-100

Specificity

Immunogen Sequence