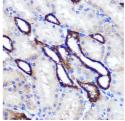

## Anti-SIRT2 antibody (STJ114449)

## **GENERAL INFORMATION**

Product Type Primary antibodies

Short Description Rabbit polyclonal antibody anti-SIRT2 is suitable for use in Western Blot, Immunohistochemistry and Immunofluorescence.

Applications WB, IHC, IF Host/Source Rabbit