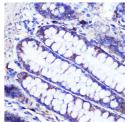

## Anti-SIRT2 antibody (STJ114449)

## **GENERAL INFORMATION**

Product Type Primary antibodies

Short Description Rabbit polyclonal antibody anti-SIRT2 is suitable for use in Western Blot, Immunohistochemistry and Immunofluorescence.

Applications WB, IHC, IF Host/Source Rabbit