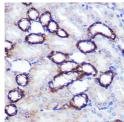

## Anti-SIRT2 antibody (STJ114449)

## **GENERAL INFORMATION**

Product Type Primary antibodies

Short Description Rabbit polyclonal antibody anti-SIRT2 is suitable for use in Western Blot, Immunohistochemistry and Immunofluorescence.

Applications WB, IHC, IF Host/Source Rabbit