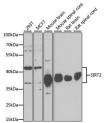

## Anti-SIRT2 antibody (STJ114449)

## **GENERAL INFORMATION**

Product Type Primary antibodies

Short Description Rabbit polyclonal antibody anti-SIRT2 is suitable for use in Western Blot, Immunohistochemistry and Immunofluorescence.

Applications WB, IHC, IF Host/Source Rabbit

## **TARGET INFORMATION**

Gene ID 22933 Gene Symbol SIRT2 Uniprot ID SIR2\_HUMAN

Immunogen A synthetic peptide of human SIRT2

Immunogen Region Specificity Immunogen Sequence