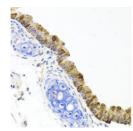

## Anti-TOPBP1 antibody (1-100) (STJ114448)

## **GENERAL INFORMATION**

Product Type Primary antibodies

Short Description Rabbit polyclonal antibody anti-TOPBP1 (1-100) is suitable for use in Western Blot and Immunohistochemistry.

Applications WB, IHC Host/Source Rabbit

## **PRODUCT PROPERTIES**

Clonality Polyclonal

Clone ID

Concentration
Conjugation Unconjugated

Purification Affinity purification Dilution Range WB 1:500-1:2000

IHC 1:50-1:200

Formulation PBS containing 0.02% Sodium Azide, 50% Glycerol, pH7.3.