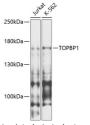

## Anti-TOPBP1 antibody (1-100) (STJ114448)

## **GENERAL INFORMATION**

Product Type Primary antibodies

Short Description Rabbit polyclonal antibody anti-TOPBP1 (1-100) is suitable for use in Western Blot and Immunohistochemistry.

Applications WB, IHC Host/Source Rabbit

## **PRODUCT PROPERTIES**

Clonality Polyclonal

Clone ID

Concentration
Conjugation Unconjugated

Purification Affinity purification Dilution Range WB 1:500-1:2000

IHC 1:50-1:200

Formulation PBS containing 0.02% Sodium Azide, 50% Glycerol, pH7.3.