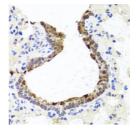

## Anti-TOPBP1 antibody (1-100) (STJ114448)

## **GENERAL INFORMATION**

Product Type Primary antibodies

Short Description Rabbit polyclonal antibody anti-TOPBP1 (1-100) is suitable for use in Western Blot and Immunohistochemistry.

Applications WB, IHC Host/Source Rabbit

## **PRODUCT PROPERTIES**

Clonality Polyclonal

Clone ID

Concentration
Conjugation Unconjugated

Purification Affinity purification Dilution Range WB 1:500-1:2000

IHC 1:50-1:200

Formulation PBS containing 0.02% Sodium Azide, 50% Glycerol, pH7.3.