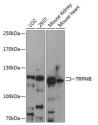

Immunogen Region 880-960

Specificity Immunogen Sequence

Western blot analysis of extracts of various cell lines, using TRPM8 antibody (STJ14446) at 1:3000 dilution. Secondary antibody: HRP Goat Anti-rabbit IgG (H+L) at 1:10000 dilution. Lysates/proteins: 25ug per lane. Blocking buffer: 39% norfat dry milk in TBST. Detection: