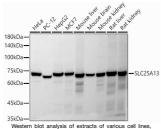

dy anti-SLC25A13 (1-300) is suitable for use in Western Blot, Immunohistochemistry and

Immunofluorescence.

Applications WB, IHC, IF Host/Source Rabbit Reactivity Human

## **PRODUCT PROPERTIES**

Clonality Polyclonal

Clone ID Concentration

Conjugation Unconjugated Purification Affinity purification Dilution Range WB 1:500-1:2000 IHC 1:50-1:200

IF 1:50-1:200

Formulation PBS containing 0.02% Sodium Azide, 50% Glycerol, pH7.3.

Isotype IgG

Storage Instruction Store in a freezer at-20°C and avoid freeze-thaw cycles.

## **TARGET INFORMATION**

Gene ID 10165 Gene Symbol SLC25A13 Uniprot ID CMC2\_HUMAN

Immunogen Recombinant fusion protein containing a sequence corresponding to amino acids 1-300 of human SLC25A13

(NP\_001153682.1).

Immunogen Region 1-300 Specificity Immunogen Sequence