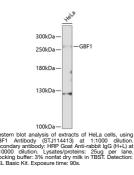

## **Anti-GBF1 antibody (1-85) (STJ114413)** STJ114413

## **GENERAL INFORMATION**

 Product Type
 Primary antibodies

 Short Description
 Rabbit polyclonal antibody anti-GBF1 (1-85) is suitable for use in Western Blot.

 Applications
 WB

 Host/Source
 Rabbit

 Reactivity
 Human, Mouse

## **PRODUCT PROPERTIES**

## **TARGET INFORMATION**

 Gene ID
 8729

 Gene Symbol
 GBF1

 Uniprot ID
 GBF1\_HUMAN

 Immunogen Region
 recombinant fusion protein containing a sequence corresponding to amino acids 1-85 of human GBF1 (NP\_004184.1).

 Immunogen Region
 1-85

 Specificity
 Fertive



This product is suitable for in-vitro studies under the RESEARCH USE ONLY [RUO] licence. This product must not be used as for diagnostic or other medical purposes. St John's Laboratory Ltd, Knowledge Dock Business Centre, University Way, London, E16 2RD | Tel: 0208 223 3081