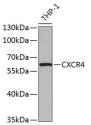

Immunogen Region 1-42 Specificity Immunogen Sequence

Western blot analysis of extracts of THP-1 cells, CXCR4 Antibody (STJ114408) at 1:1000 dil Secondary antibody 'HRP Goat Anti-rabbit IgG (H 1:10000 dilution. Lysates/proteins: 25ug per Blocking buffer: 3% nonfat dry milk in TBST. Dete ECL Basic Kit. Exposure time: 60s.