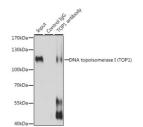

Applications WB, IHC, IP Host/Source Rabbit Reactivity Human, Mouse

## **PRODUCT PROPERTIES**

Clonality Polyclonal

Clone ID Concentration

Conjugation Unconjugated Purification Affinity purification Dilution Range WB 1:500-1:2000 IHC 1:50-1:200

IP 1:20-1:50

Formulation PBS containing 0.02% Sodium Azide, 50% Glycerol, pH7.3.

## **TARGET INFORMATION**

Gene ID 7150 Gene Symbol TOP1

Uniprot ID TOP1\_HUMAN

Immunogen A synthetic peptide corresponding to a sequence within amino acids 1-100 of human DNA topoisomerase I (DNA topoisomerase I