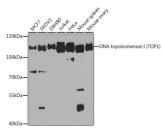

Applications WB, IHC, IP Host/Source Rabbit Reactivity Human, Mouse

## **PRODUCT PROPERTIES**

Clonality Polyclonal

Clone ID Concentration

Conjugation Unconjugated Purification Affinity purification Dilution Range WB 1:500-1:2000 IHC 1:50-1:200

IP 1:20-1:50

Formulation PBS containing 0.02% Sodium Azide, 50% Glycerol, pH7.3.

## **TARGET INFORMATION**

Gene ID 7150 Gene Symbol TOP1

Uniprot ID TOP1\_HUMAN

Immunogen A synthetic peptide corresponding to a sequence within amino acids 1-100 of human DNA topoisomerase I (DNA topoisomerase I