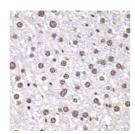

Applications WB, IHC, IP Host/Source Rabbit Reactivity Human, Mouse

## **PRODUCT PROPERTIES**

Clonality Polyclonal

Clone ID Concentration

Conjugation Unconjugated Purification Affinity purification Dilution Range WB 1:500-1:2000 IHC 1:50-1:200

IP 1:20-1:50

Formulation PBS containing 0.02% Sodium Azide, 50% Glycerol, pH7.3.

## **TARGET INFORMATION**

Gene ID 7150 Gene Symbol TOP1

Uniprot ID TOP1\_HUMAN

Immunogen A synthetic peptide corresponding to a sequence within amino acids 1-100 of human DNA topoisomerase I (DNA topoisomerase I