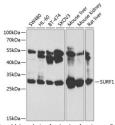

## Anti-SURF1 antibody (80-275) (STJ114395)

## **TARGET INFORMATION**

Gene ID 6834 Gene Symbol SURF1

Uniprot ID SURF1\_HUMAN

Immunogen Recombinant fusion protein containing a sequence corresponding to amino acids 80-275 of human SURF1 (NP\_003163.1).