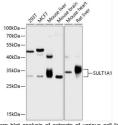

Immunogen Region 1-295
Specificity
Immunogen

Sequence

Western blot analysis of extracts of various cell lines using SULT1AT antibody (ST1114394) at 1:1000 dilution. Secondary antibody: HRP Goat Anti-rabbit lg((H+L) at 1:10000 dilution. Lysates/proteins: 25ug pe lane. Blocking buffer: 3% nonfat dry milk in TBST