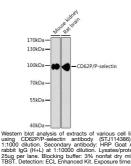

## Anti-SELP antibody (220-319) (STJ114386) STJ114386

## **GENERAL INFORMATION**

 Product Type
 Primary antibodies

 Short Description
 Rabbit polyclonal antibody anti-SELP (220-319) is suitable for use in Western Blot.

 Applications
 WB

 Host/Source
 Rabbit

 Reactivity
 Mouse, Rat

## **PRODUCT PROPERTIES**

 Clonality
 Polyclonal

 Clone ID

 Concentration

 Conjugation
 Uconjugated

 Purification
 Affinity purification

 Dilution Range
 WB 1:500-1:2000

 Formulation
 PBS containing 0.02% Sodium Azide, 50% Glycerol, pH7.3.

## **TARGET INFORMATION**

 Gene ID
 6403

 Gene Symbol
 SELP

 Uniprot ID
 LYAM3\_HUMAN

 Immunogen Region
 Recombinant fusion protein containing a sequence corresponding to amino acids 220-319 of human CD62P/P-selectin (NP\_002996.2).