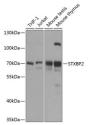

## Anti-STXBP2 antibody (1-280) (STJ114385)

## **GENERAL INFORMATION**

Product Type Primary antibodies

Short Description Rabbit polyclonal antibody anti-STXBP2 (1-280) is suitable for use in Western Blot and Immunofluorescence.

Applications WB, IF Host/Source Rabbit Reactivity Human, Mouse

## **PRODUCT PROPERTIES**

Clonality Polyclonal

Clone ID

Concentration Conjugation Unconjugated

Purification Affinity purification Dilution Range WB 1:500-1:2000 IF 1:50-1:100

Formulation PBS containing 0.02% Sodium Azide, 50% Glycerol, pH7.3.