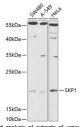

Specificity

Immunogen Sequence

olot analysis of extracts of various cell lines, P1 antibody (STJ114379) at 1:1000 dilution y antibody: HRP Goat Anti-rabbit IgG (H+L) at