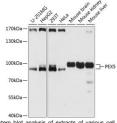

## Anti-PEX5 antibody (364-631) (STJ114367)

## **GENERAL INFORMATION**

Product Type Primary antibodies

Short Description Rabbit polyclonal antibody anti-PEX5 (364-631) is suitable for use in Western Blot.

Applications WB Host/Source Rabbit Reactivity Human, Mouse

## **TARGET INFORMATION**

Gene ID 5830 Gene Symbol PEX5 Uniprot ID PEX5\_HUMAN

Immunogen Recombinant fusion protein containing a sequence corresponding to amino acids 364-631 of human PEX5 (NP\_000310.2).