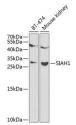

## Anti-SIAH1 antibody (1-313) (STJ114364)

## **GENERAL INFORMATION**

Product Type Primary antibodies

Short Description Rabbit polyclonal antibody anti-SIAH1 (1-313) is suitable for use in Western Blot.

Applications WB Host/Source Rabbit Reactivity Human, Mouse