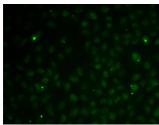

Immunogen Region 1-135 Specificity Immunogen Sequence

Immunofluorescence analysis of MCF7 cells using RAD51C antibody (STJ114361).