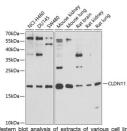

## Anti-CLDN11 antibody (1-100) (STJ114352)

## **GENERAL INFORMATION**

Product Type Primary antibodies

Short Description Rabbit polyclonal antibody anti-CLDN11 (1-100) is suitable for use in Western Blot and Immunohistochemistry.

Applications WB, IHC Host/Source Rabbit

## **TARGET INFORMATION**

Gene ID 5010 Gene Symbol CLDN11 Uniprot ID CLD11\_HUMAN

Immunogen A synthetic peptide corresponding to a sequence within amino acids 1-100 of human CLDN11 (NP\_005593.2).

Immunogen Region 1-100 Specificity Immunogen Sequence