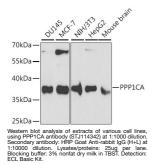

i-PPP1CA (1-330) is suitable for use in Western Blot and Immunohistochemistry.

 Applications
 WB, IHC

 Host/Source
 Rabbit

 Reactivity
 Human, Mouse, Rat

## **PRODUCT PROPERTIES**

 
 Clonality
 Polyclonal

 Clone ID
 Polyclonal

 Concentration
 Concingated

 Purification
 Affinity purification

 Dilution Range
 WB 1:500-1:2000 IHC 1:50-1:200

 Formulation
 PBS containing 0.02% Sodium Azide, 50% Glycerol, pH7.3.

 Isotype
 IgG

 Storage Instruction
 Store in a freezer at-20°C and avoid freeze-thaw cycles.

## **TARGET INFORMATION**

 Gene ID
 5499

 Gene Symbol
 PPP1CA

 Uniprot ID
 PP1A\_HUMAN

 Immunogen Region
 Recombinant fusion protein containing a sequence corresponding to amino acids 1-330 of human PPP1CA (NP\_002699.1).

 Immunogen Region
 1-330

 Specificity
 Kenter Sequence



This product is suitable for in-vitro studies under the RESEARCH USE ONLY [RUO] licence. This product must not be used as for diagnostic or other medical purposes. St John's Laboratory Ltd, Knowledge Dock Business Centre, University Way, London, E16 2RD | Tel: 0208 223 3081