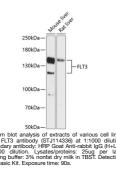

## Anti-FLT3 antibody (650-750) (STJ114336) STJ114336

## **GENERAL INFORMATION**

 Product Type
 Primary antibodies

 Short Description
 Rabbit polyclonal antibody anti-FLT3 (650-750) is suitable for use in Western Blot.

 Applications
 WB

 Host/Source
 Rabbit

 Reactivity
 Mouse, Rat

## **PRODUCT PROPERTIES**

 
 Clonality Clone ID
 Polyclonal

 Concentration

 Conjugation
 Unconjugated

 Purification
 Affinity purification

 Dilution Range Formulation
 WB 1:500-1:2000

 Isotype IgG
 IgG