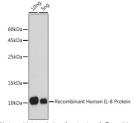

Immunogen Region 1-99

Specificity

Immunogen Sequence

Western blot analysis of extracts of Recombinar Human IL-8 Protein (RP00052), using IL8 antibod (STJ114326) at 1:1000 dilution. Secondary antibody HRP Goat Anti-rabbit IgG (H+L) at 1:10000 dilutior Lysates/proteins: 25up per Jane. Blocking buffer: 39 nonfat dry milk in TBST. Detection: ECL Basic Kit Fxposure Ings 180s.