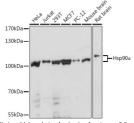

## **GENERAL INFORMATION**

Product Type Primary antibodies

Short Description Rabbit polyclonal antibody anti-Hsp90 alpha is suitable for use in Western Blot, Immunohistochemistry and

Immunofluorescence.

Applications WB, IHC, IF Host/Source Rabbit

## TARGET INFORMATION

Gene ID 3320 Gene Symbol HSP90AA1 Uniprot ID HS90A\_HUMAN

Immunogen A synthetic peptide of human Hsp90 Alpha

Immunogen Region Specificity Immunogen Sequence

minimumonistochemistry of paraffin-embedded rat testis using HSP90AA1 antibody (STJ114322) at dilution of 1:200 (40x lens).