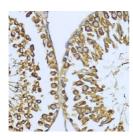

## TARGET INFORMATION

Gene ID 3320 Gene Symbol HSP90AA1 Uniprot ID HS90A\_HUMAN

Immunogen A synthetic peptide of human Hsp90 Alpha

Immunogen Region Specificity Immunogen Sequence

minimumonistochemistry of paraffin-embedded rat testis using HSP90AA1 antibody (STJ114322) at dilution of 1:200 (40x lens).