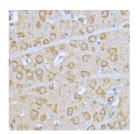

## TARGET INFORMATION

Gene ID 3320 Gene Symbol HSP90AA1 Uniprot ID HS90A\_HUMAN

Immunogen A synthetic peptide of human Hsp90 Alpha

Immunogen Region Specificity Immunogen Sequence

minimumonistochemistry of paraffin-embedded rat testis using HSP90AA1 antibody (STJ114322) at dilution of 1:200 (40x lens).