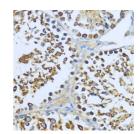

## TARGET INFORMATION

Gene ID 3320 Gene Symbol HSP90AA1 Uniprot ID HS90A\_HUMAN

Immunogen A synthetic peptide of human Hsp90 Alpha

Immunogen Region Specificity Immunogen Sequence

minimumonistochemistry of paraffin-embedded rat testis using HSP90AA1 antibody (STJ114322) at dilution of 1:200 (40x lens).