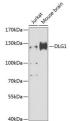

Immunogen Region 1-190 Specificity Immunogen Sequence

Western blot analysis of extracts of various cell lines, using DLG1 antibody (STJ114306) at 1:1000 dilution. Secondary antibody: HRP Goat Anti-rabbit IgG (H+L) at 1:10000 dilution. Lysates/proteins: 25up per lane. Blocking buffer 3% norflat dry milk in TBS1. Detection:

ECL Basic Kit. Exposure time: 90s.