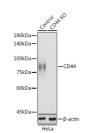

## Anti-CD44 antibody (148-247) (STJ114284)

Applications WB, IHC, IF Host/Source Rabbit

Reactivity Human, Mouse, Rat

## **PRODUCT PROPERTIES**

Clonality Polyclonal

Clone ID Concentration

Conjugation Unconjugated Purification Affinity purification Dilution Range WB 1:500-1:2000

IHC 1:50-1:200 IF 1:50-1:200

Formulation PBS containing 0.02% Sodium Azide, 50% Glycerol, pH7.3.