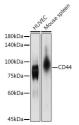

## Anti-CD44 antibody (148-247) (STJ114284)

Applications WB, IHC, IF Host/Source Rabbit

Reactivity Human, Mouse, Rat

## **PRODUCT PROPERTIES**

Clonality Polyclonal

Clone ID Concentration

Conjugation Unconjugated Purification Affinity purification Dilution Range WB 1:500-1:2000

IHC 1:50-1:200 IF 1:50-1:200

Formulation PBS containing 0.02% Sodium Azide, 50% Glycerol, pH7.3.