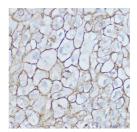

## Anti-CD44 antibody (148-247) (STJ114284)

Applications WB, IHC, IF Host/Source Rabbit

Reactivity Human, Mouse, Rat

## **PRODUCT PROPERTIES**

Clonality Polyclonal

Clone ID Concentration

Conjugation Unconjugated Purification Affinity purification Dilution Range WB 1:500-1:2000

IHC 1:50-1:200 IF 1:50-1:200

Formulation PBS containing 0.02% Sodium Azide, 50% Glycerol, pH7.3.