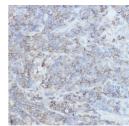

## Anti-CD44 antibody (148-247) (STJ114284)

Applications WB, IHC, IF Host/Source Rabbit

Reactivity Human, Mouse, Rat

## **PRODUCT PROPERTIES**

Clonality Polyclonal

Clone ID Concentration

Conjugation Unconjugated Purification Affinity purification Dilution Range WB 1:500-1:2000

IHC 1:50-1:200 IF 1:50-1:200

Formulation PBS containing 0.02% Sodium Azide, 50% Glycerol, pH7.3.