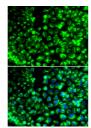

Immunogen Sequence

blot analysis of extracts of various cell lines, LU antibody (STJ114282) at 1:1000 dilution. ry antibody: HRP Goat Anti-rabbit IgG (H+L) at

Immunofluorescence analysis of HeLa cells using CALU antibody (STJ114282). Blue: DAPI for nuclear staining.