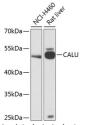

Immunogen Sequence

blot analysis of extracts of various cell lines, LU antibody (STJ114282) at 1:1000 dilution. ry antibody: HRP Goat Anti-rabbit IgG (H+L) at

Immunofluorescence analysis of HeLa cells using CALU antibody (STJ114282). Blue: DAPI for nuclear staining.