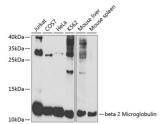

## Anti-B2M antibody (21-119) (STJ114279)

## **GENERAL INFORMATION**

Product Type Primary antibodies

Short Description Rabbit polyclonal antibody anti-beta 2 Microglobulin (21-119) is suitable for use in Western Blot, Immunohistochemistry and

Immunoprecipitation.

Applications WB, IHC, IP Host/Source Rabbit

Reactivity Human, Mouse, Rat