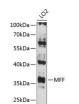

Immunogen Sequence

analysis of extracts of LO2 or by (STJ114269) at 1:3000 fullbody: HPR Goat Anti-rabbit lution. Lysates/proteins: 25ug ffer: 3% nonfat dry milk