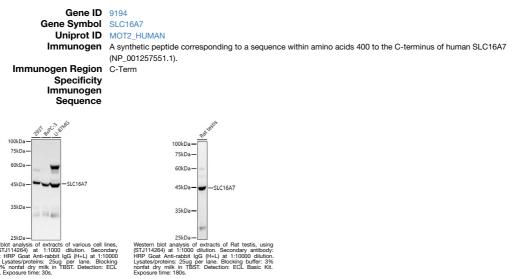

## Anti-SLC16A7 antibody (C-Term) (STJ114264) STJ114264

## **GENERAL INFORMATION**

 Product Type
 Primary antibodies

 Short Description
 Rabbit polyclonal antibody anti-SLC16A7 (C-Term) is suitable for use in Western Blot and Immunofluorescence.

 Applications
 WB, IF

 Host/Source
 Rabbit

 Reactivity
 Human, Mouse, Rat