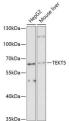

## Anti-TEKT5 antibody (1-300) (STJ114256)

## **GENERAL INFORMATION**

Product Type Primary antibodies

Short Description Rabbit polyclonal antibody anti-TEKT5 (1-300) is suitable for use in Western Blot.

Applications WB Host/Source Rabbit Reactivity Human, Mouse