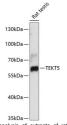

Immunogen Region 1-300 Specificity Immunogen Sequence

Western blot analysis of extracts of rat tests, using TEKT5 antibody (STJ14255) at 1:3000 dilution. Secondary antibody: HRP Goat Anti-rabbit IgG (H+L) at 1:10000 dilution. Lysates/proteins: 25up per lane. Blocking buffer: 3% norfat dry milk in TBST. Detection: