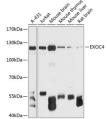

Immunogen Region 1-280 Specificity Immunogen Sequence

Western blot analysis of extracts of various cell lines, using EXOC4 antibody (STJ114252) at 1:3000 dilution. Secondary antibody: HRP Goat Anti-rabbit IgG (H+L) at 1:10000 dilution. Lysates/proteins: 25ug per lane. Blocking buffer: 39% norflat dry milk in TBS1. Detection: