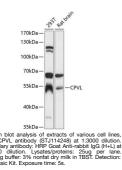

## **PRODUCT PROPERTIES**

 Clonality
 Polyclonal

 Clone ID

 Concentration

 Conjugation
 Uconjugated

 Purification
 Affinity purification

 Dilution Range
 WB 1:500-1:2000

 Formulation
 PBS containing 0.02% Sodium Azide, 50% Glycerol, pH7.3.