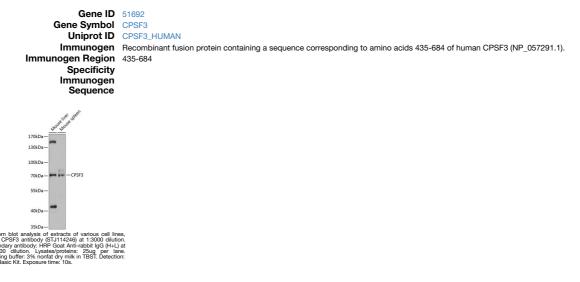

## Anti-CPSF3 antibody (435-684) (STJ114246) STJ114246

## **GENERAL INFORMATION**

 Product Type
 Primary antibodies

 Short Description
 Rabbit polyclonal antibody anti-CPSF3 (435-684) is suitable for use in Western Blot.

 Applications
 WB

 Host/Source
 Rabbit

 Reactivity
 Mouse

## **PRODUCT PROPERTIES**

 
 Clonality Clone ID
 Polyclonal

 Concentration

 Conjugation
 Unconjugated

 Purification
 Affinity purification

 Dilution Range
 WB 1:500-1:2000

 Formulation
 PBS containing 0.02% Sodium Azide, 50% Glycerol, pH7.3. Isotype

 IgG

 Storage Instruction
 Store in a freezer at-20°C and avoid freeze-thaw cycles.

## **TARGET INFORMATION**



This product is suitable for in-vitro studies under the RESEARCH USE ONLY [RUO] licence. This product must not be used as for diagnostic or other medical purposes. St John's Laboratory Ltd, Knowledge Dock Business Centre, University Way, London, E16 2RD | Tel: 0208 223 3081