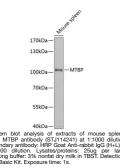

## Anti-MTBP antibody (1-300) (STJ114241) STJ114241

## **GENERAL INFORMATION**

 Product Type
 Primary antibodies

 Short Description
 Rabbit polyclonal antibody anti-MTBP (1-300) is suitable for use in Western Blot.

 Applications
 WB

 Host/Source
 Rabbit

 Reactivity
 Mouse