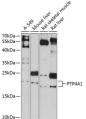

Immunogen Region 1-173
Specificity
Immunogen Sequence

Western blot analysis of extracts of various cell lines, using PTP4A1 antibody (STJ114228) at 13000 dilution. In 1000 dilution (STJ114228) at 13000 dilution