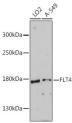

## Anti-FLT4 antibody (1200-1300) (STJ114213)

## **GENERAL INFORMATION**

Product Type Primary antibodies

Short Description Rabbit polyclonal antibody anti-FLT4 (1200-1300) is suitable for use in Western Blot.

Applications WB Host/Source Rabbit Reactivity Human