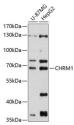

## Anti-CHRM1 antibody (C-Term) (STJ114206)

## **TARGET INFORMATION**

Gene ID 1128 Gene Symbol CHRM1 Uniprot ID ACM1\_HUMAN

Immunogen A synthetic peptide corresponding to a sequence within amino acids 400 to the C-terminus of human CHRM1

(NP\_000729.2).