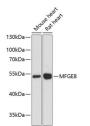

Applications WB, IHC, IF Host/Source Rabbit

Reactivity Human, Mouse, Rat

## **PRODUCT PROPERTIES**

Clonality Polyclonal

Clone ID Concentration

Conjugation Unconjugated Purification Affinity purification Dilution Range WB 1:500-1:2000

IHC 1:100-1:200 IF 1:50-1:200

Formulation PBS containing 0.02% Sodium Azide, 50% Glycerol, pH7.3.