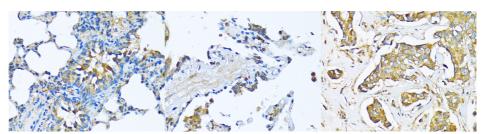

Immunogen Region 1-200 Specificity Immunogen

Sequence

Immunohistochemistry of paraffin-embedded Rat lung using MFGE8 antibody (STJ114205) at dilution of 1:100 (40x lens)

rocnemistry of paraffin-embedded Human MFGE8 antibody (STJ114205) at dilution of