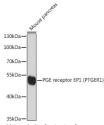

## Anti-PTGER1 antibody (300-400) (STJ114196)

## **GENERAL INFORMATION**

Product Type Primary antibodies

Short Description Rabbit polyclonal antibody anti-PTGER1 (300-400) is suitable for use in Western Blot.

Applications WB Host/Source Rabbit Reactivity Mouse

## **TARGET INFORMATION**

Gene ID 5731 Gene Symbol PTGER1

Uniprot ID PE2R1\_HUMAN

Immunogen A synthetic peptide corresponding to a sequence within amino acids 300-400 of human PGE receptor EP1 (PGE receptor EP1 (PTGER1)) (NP\_000946.2).