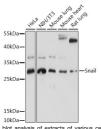

## Anti-SNAI1 antibody (C-Term) (STJ114189)

## **GENERAL INFORMATION**

Product Type Primary antibodies

Short Description Rabbit polyclonal antibody anti-Snail (C-Term) is suitable for use in Western Blot, Immunohistochemistry and

Immunofluorescence.

Applications WB, IHC, IF Host/Source Rabbit

Reactivity Human, Mouse, Rat

## **PRODUCT PROPERTIES**

Clonality Polyclonal

Clone ID Concentration

Conjugation Unconjugated Purification Affinity purification Dilution Range WB 1:500-1:2000 IHC 1:50-1:100

IF 1:50-1:200

Formulation PBS containing 0.02% Sodium Azide, 50% Glycerol, pH7.3.