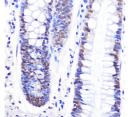

## Anti-SNAI1 antibody (C-Term) (STJ114189)

## **GENERAL INFORMATION**

Product Type Primary antibodies

Short Description Rabbit polyclonal antibody anti-Snail (C-Term) is suitable for use in Western Blot, Immunohistochemistry and

Immunofluorescence.

Applications WB, IHC, IF Host/Source Rabbit

Reactivity Human, Mouse, Rat

## **PRODUCT PROPERTIES**

Clonality Polyclonal

Clone ID Concentration

Conjugation Unconjugated Purification Affinity purification Dilution Range WB 1:500-1:2000 IHC 1:50-1:100

IF 1:50-1:200

Formulation PBS containing 0.02% Sodium Azide, 50% Glycerol, pH7.3.