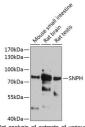

Immunogen Region 300-425 Specificity Immunogen Sequence

olot analysis of extracts of various cell lines, PH antibody (STJ114188) at 1:1000 dilution. v antibody: HRP Goat Anti-rabbit IgG (H+L) at