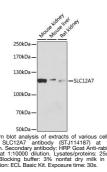

 Immunogen Region
 1-70

 Specificity
 Kenter Sequence

1:1000 bit Ig0 ug pe TBST

This product is suitable for in-vitro studies under the RESEARCH USE ONLY [RUO] licence. This product must not be used as for diagnostic or other medical purposes. St John's Laboratory Ltd, Knowledge Dock Business Centre, University Way, London, E16 2RD | Tel: 0208 223 3081