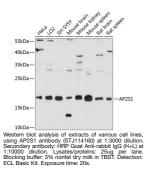

## Anti-AP2S1 antibody (1-142) (STJ114160) STJ114160

## **GENERAL INFORMATION**

 Product Type
 Primary antibodies

 Short Description
 Rabbit polyclonal antibody anti-AP2S1 (1-142) is suitable for use in Western Blot.

 Applications
 WB

 Host/Source
 Rabbit

 Reactivity
 Human, Mouse, Rat

## **PRODUCT PROPERTIES**

 Clonality
 Polyclonal

 Clone ID

 Concentration

 Conjugation
 Uconjugated

 Purification
 Affinity purification

 Dilution Range
 WB 1:500-1:2000

 Formulation
 PBS containing 0.02% Sodium Azide, 50% Glycerol, pH7.3.