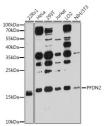

## Anti-PFDN2 antibody (1-154) (STJ114159)

## **GENERAL INFORMATION**

Product Type Primary antibodies

Short Description Rabbit polyclonal antibody anti-PFDN2 (1-154) is suitable for use in Western Blot and Immunohistochemistry.

Applications WB, IHC Host/Source Rabbit

## **TARGET INFORMATION**

Gene ID 5202 Gene Symbol PFDN2

Uniprot ID PFD2\_HUMAN

Immunogen Recombinant fusion protein containing a sequence corresponding to amino acids 1-154 of human PFDN2 (NP\_036526.2).